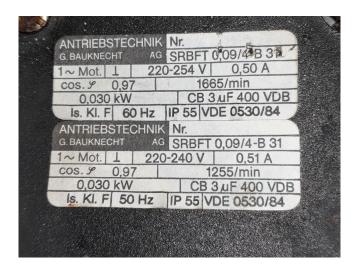

#### **Used Helpman LEX 10-N**

Used Helpman LEX 10-N with 2 fans, 0,03kW 1665 RPM. \*All components of this used evaporator will be tested on good working, leak free condition (electro engines), coils, bearings) Choosing HOSBV means buying with warranty. We perform a industrial cleaning and rust spots will be covered. Also, we can arrange your shipment.