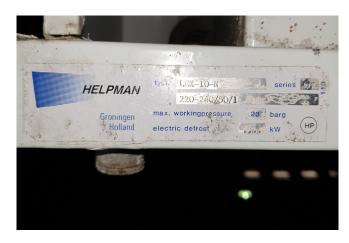

# **Helpman LEX 10-N**

## **Specifications**

| Helpman         |
|-----------------|
| LEX 10-N        |
| 3,7             |
| Freon           |
| 2               |
| 7               |
| None            |
| 3130            |
| 1100x450x430 mm |
| Surface 13,5 m2 |
| 6,0 dm³         |
| 45,5 kg         |
| 1               |
|                 |

#### **Used Helpman LEX 10-N**

Used Helpman LEX 10-N with 2 fans, 0,03kW 1665 RPM. \*All components of this used evaporator will be tested on good working, leak free condition (electro engines), coils, bearings) Choosing HOSBV means buying with warranty. We perform a industrial cleaning and rust spots will be covered. Also, we can arrange your shipment.