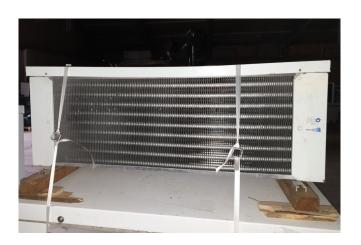

#### **Used Helpman LEX 10-N**

Used Helpman LEX 10-N with 2 fans, 0,03kW 1665 RPM. \*All components of this used evaporator will be tested on good working, leak free condition (electro engines), coils, bearings) Choosing HOSBV means buying with warranty. We perform a industrial cleaning and rust spots will be covered. Also, we can arrange your shipment.