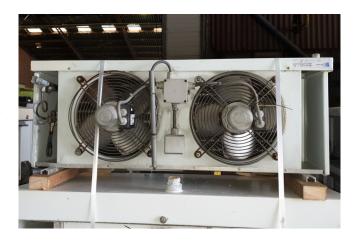

#### **Used Helpman LEX 10-N**

Used Helpman LEX 10-N with 2 fans, 0,03kW 1665 RPM. \*All components of this used evaporator will be tested on good working, leak free condition (electro engines), coils, bearings) Choosing HOSBV means buying with warranty. We perform a industrial cleaning and rust spots will be covered. Also, we can arrange your shipment.