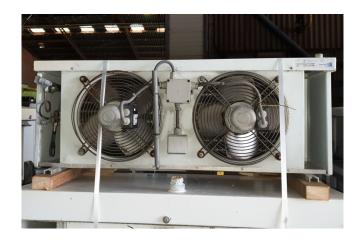

#### **Used Helpman LEX 10-N**

Used Helpman LEX 10-N with 2 fans, 0,03kW 1665 RPM. \*All components of this used evaporator will be tested on good working, leak free condition (electro engines), coils, bearings) Choosing HOSBV means buying with warranty. We perform a industrial cleaning and rust spots will be covered. Also, we can arrange your shipment.