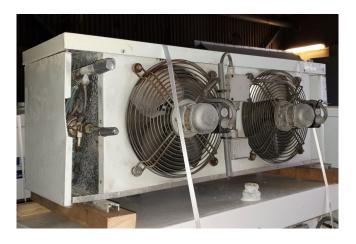

#### **Used Helpman LEX 10-N**

Used Helpman LEX 10-N with 2 fans, 0,03kW 1665 RPM. \*All components of this used evaporator will be tested on good working, leak free condition (electro engines), coils, bearings) Choosing HOSBV means buying with warranty. We perform a industrial cleaning and rust spots will be covered. Also, we can arrange your shipment.